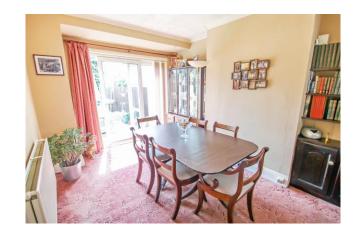

### Accommodation

The accommodation briefly comprises a front door opening to the entrance hall with doors to the through lounge, kitchen and downstairs wc. The through lounge has a feature gas fireplace and a double glazed sliding patio door to the rear garden. The kitchen is fitted with wall and base level units, a gas cooker point, plumbing for a washing machine, space for an undercounter fridge and freezer and there is a double glazed door to the rear garden. Stairs lead to the first floor landing with doors to three bedrooms, the bathroom and the separate wc. There are two double bedrooms and one single bedroom.