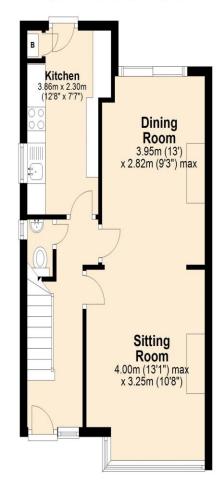

#### **Ground Floor**

Approx. 40.0 sq. metres (430.1 sq. feet)

#### Total area: approx. 77.8 sq. metres (836.9 sq. feet)

This plan is for illustration purposes only and should be used as such by any prospective purchaser. Whilst every attempt has been made to ensure the accuracy of the floor plan contained here, measurements of doors, windows, rooms and any other items are approximate and no responsibility is taken for any error, omission or mis-statement. Plan produced using PlanUp.