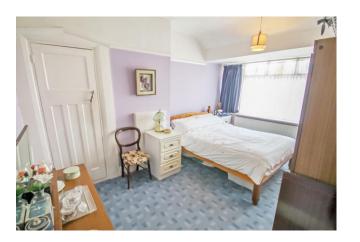

### Accommodation

The accommodation briefly comprises a front door opening to the entrance hall with doors to the through lounge, kitchen and downstairs wc. The through lounge has a feature gas fireplace and a double glazed sliding patio door to the rear garden. The kitchen is fitted with wall and base level units, a gas cooker point, plumbing for a washing machine, space for an undercounter fridge and freezer and there is a double glazed door to the rear garden. Stairs lead to the first floor landing with doors to three bedrooms, the bathroom and the separate wc. There are two double bedrooms and one single bedroom.