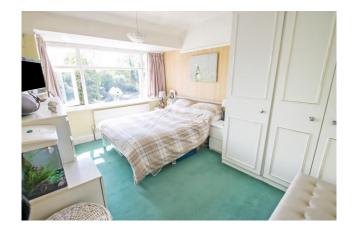

### Accommodation

The accommodation briefly comprises a front door opening to the entrance hall with doors to the through lounge, kitchen and downstairs wc. The through lounge has a feature gas fireplace and a double glazed sliding patio door to the rear garden. The kitchen is fitted with wall and base level units, a gas cooker point, plumbing for a washing machine, space for an undercounter fridge and freezer and there is a double glazed door to the rear garden. Stairs lead to the first floor landing with doors to three bedrooms, the bathroom and the separate wc. There are two double bedrooms and one single bedroom.