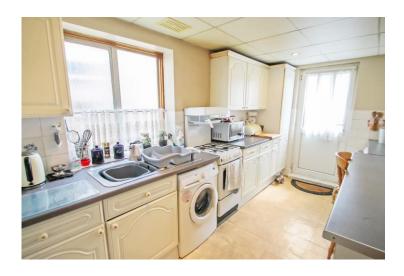

### Accommodation

The accommodation briefly comprises a front door opening to the entrance hall with doors to the through lounge, kitchen and downstairs wc. The through lounge has a feature gas fireplace and a double glazed sliding patio door to the rear garden. The kitchen is fitted with wall and base level units, a gas cooker point, plumbing for a washing machine, space for an undercounter fridge and freezer and there is a double glazed door to the rear garden. Stairs lead to the first floor landing with doors to three bedrooms, the bathroom and the separate wc. There are two double bedrooms and one single bedroom.