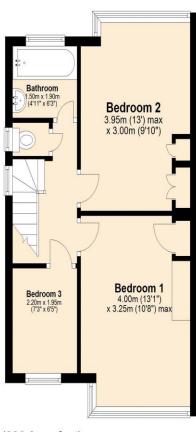

# First Floor Approx. 37.8 sq. metres (406.8 sq. feet)

#### Total area: approx. 77.8 sq. metres (836.9 sq. feet)

This plan is for illustration purposes only and should be used as such by any prospective purchaser. Whilst every attempt has been made to ensure the accuracy of the floor plan contained here, measurements of doors, windows, rooms and any other items are approximate and no responsibility is taken for any error, omission or mis-statement. Plan produced using PlanUp.